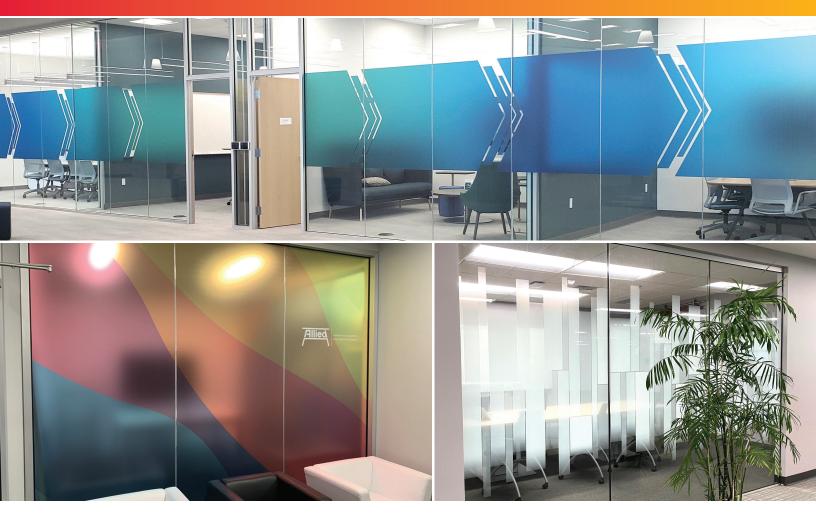

## **Frosted and Privacy Looks**

A timeless choice for interiors, this effect mimics the look of frosted glass without the added expense. By using varying levels of white or black ink, the film will provide just the right amount of privacy desired for your space.