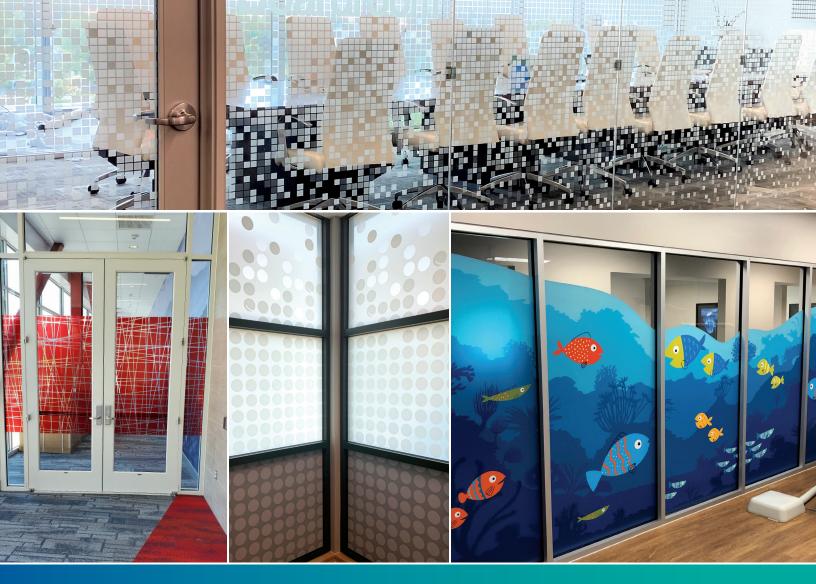

### **High Impact Colors and Branding**

Striking, full-color designs are a bold, stylish way to enhance your space or add branding. From opaque to transparent, using your inspiration and our different ink layering techniques, together we can create an environment that's completely unique."

## **Frosted and Privacy Looks**

A timeless choice for interiors, this effect mimics the look of frosted glass without the added expense. By using varying levels of white or black ink, the film will provide just the right amount of privacy desired for your space.